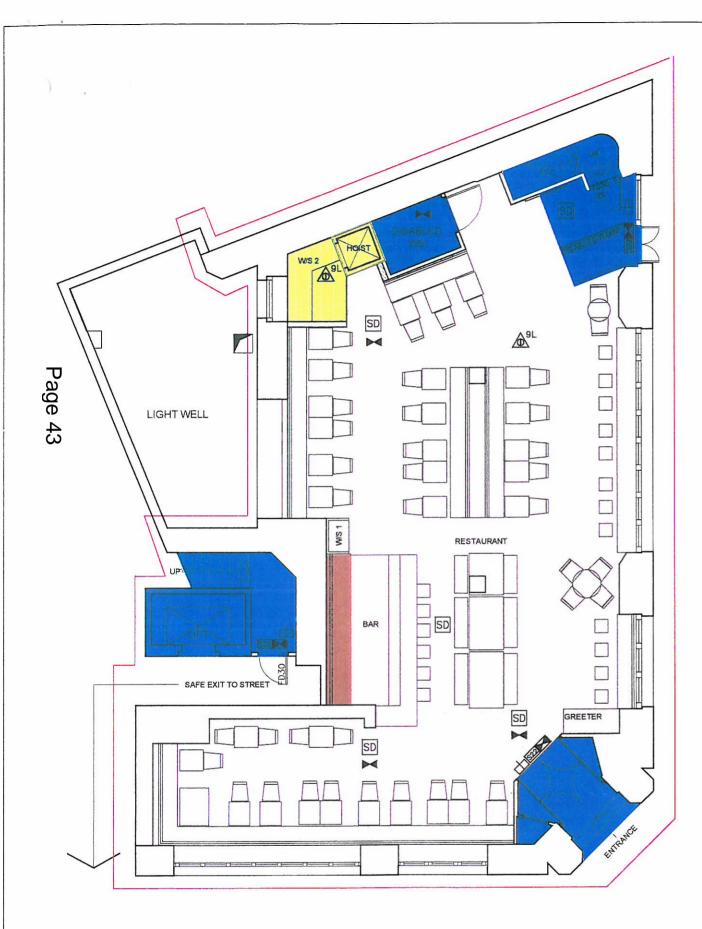

#### 7 Map and Plans

- 7.1 A map showing the location of the premises together with nearby licensed premises is attached at Appendix 5. A key of those premises is included which indicates the maximum permitted hours for alcohol sales in respect of each premises.
- 7.2 A copy of the current plans can be seen as Appendix 6.

## CONTENTS

| Hearing Proced  | (Pages 1 - 2)                                                                                                              |                    |
|-----------------|----------------------------------------------------------------------------------------------------------------------------|--------------------|
| Report of the D | (Pages 3 - 8)                                                                                                              |                    |
| Appendix 1:     | Copy of Application                                                                                                        | (Pages 9 - 26)     |
| Appendix 2:     | Current licence                                                                                                            | (Pages 27 -<br>34) |
| Appendix 3:     | Agreed Condition                                                                                                           | (Pages 35 -<br>36) |
| Appendix 4:     | Representations from Other Persons                                                                                         |                    |
|                 | i) St Paul's Cathedral School                                                                                              | (Pages 37 -<br>38) |
|                 | ii) Church Commissioners                                                                                                   | (Pages 39 -<br>40) |
| Appendix 5:     | Map of subject premises together with other licensed premises in the area and their latest terminal time for alcohol sales | (Pages 41 -<br>42) |
| Appendix 6:     | Plan of Premises                                                                                                           | (Pages 43 -<br>44) |